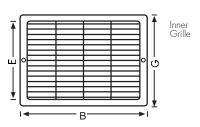

## **Dimensions**

| A B           |     | С       | D  | E   | F   | G   |  |
|---------------|-----|---------|----|-----|-----|-----|--|
| 370           | 270 | 220-280 | 68 | 155 | 235 | 195 |  |
| Weight 4.85kg |     |         |    |     |     |     |  |