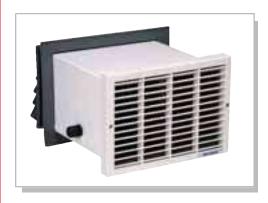

# **HR30W** Single Room Heat Recovery Unit

# Heat Recovery Ventilation

The Vent-Axia HR30W provides balanced ventilation with heat recovery and is designed for installation in bedrooms giving virtually silent overnight operation with a daytime boost option.