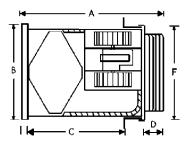

## **Dimensions**

| A B           |     | С       | D  | E   | F   | G   |  |
|---------------|-----|---------|----|-----|-----|-----|--|
| 370           | 270 | 220-280 | 68 | 155 | 235 | 195 |  |
| Weight 4.85kg |     |         |    |     |     |     |  |